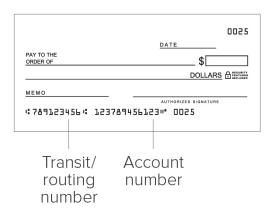

| Fin | Financial institution or bank        |       |       |      |      |    |     |      |      |     |  |  |
|-----|--------------------------------------|-------|-------|------|------|----|-----|------|------|-----|--|--|
|     |                                      |       |       |      |      |    |     |      |      |     |  |  |
| Tra | nsi                                  | t/ro  | uting | g nu | umbe | er |     |      |      |     |  |  |
|     |                                      |       |       |      |      |    |     |      |      |     |  |  |
| Ac  | cou                                  | nt n  | umb   | er   |      |    |     |      |      |     |  |  |
|     |                                      |       |       |      |      |    |     |      |      |     |  |  |
| Ch  | eck                                  | one   | :     |      | ,    |    |     |      |      |     |  |  |
|     | Ch                                   | eckii | ng ac | cco  | unt  |    | Sav | ings | acco | unt |  |  |
| Ac  | Account holder's name (please print) |       |       |      |      |    |     |      |      |     |  |  |
|     |                                      |       |       |      |      |    |     |      |      |     |  |  |
| Ac  | Account holder's signature Date      |       |       |      |      |    |     |      |      |     |  |  |
|     |                                      |       |       |      |      |    |     |      |      |     |  |  |
|     |                                      |       |       |      |      |    |     |      |      |     |  |  |